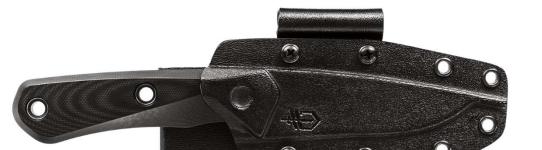

## **TERRACRAFT**

When a pioneering spirit leads into the unknown, the answer to any problem is never out of reach w/ the Terracraft Fixed Blade. This full size, American made knife keeps you safe, secure, and alive. Full tang construction strengthens the extra thick S3ØV blade, built to take abuse that is easily sharpened and a 9Ø degree edge for fire striking. Ramped G-1Ø handle scales offer multi-grip ergonomics and lashing holes in a pinch. The American made Boltaron sheath ensures prolonged use and safe transport.

## **FEATURES**

- Extra thick S30V blade
- Extremely ergonomic layered G10 scales
- Full tang construction
- Through holes for lashing
- 90 degree spine for fire striking
- Hammer-ready pommel
- American Boltaron sheath