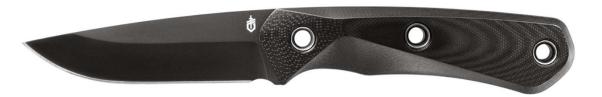

## **TERRACRAFT**

When a pioneering spirit leads into the unknown, the answer to any problem is never out of reach w/ the Terracraft Fixed Blade. This full size, American made knife keeps you safe, secure, and alive. Full tang construction strengthens the extra thick S3ØV blade, built to take abuse that is easily sharpened and a 9Ø degree edge for fire striking. Ramped G-1Ø handle scales offer multi-grip ergonomics and lashing holes in a pinch. The American made Boltaron sheath ensures prolonged use and safe transport.

## **FEATURES**

- Extra thick S30V blade
- Extremely ergonomic layered G10 scales
- Full tang construction
- Through holes for lashing
- 90 degree spine for fire striking
- Hammer-ready pommel
- American Boltaron sheath

## **TECH SPECS**

- Overall length: 9.1"
- Blade length: 3.9"
- Knife weight: 6.8oz
- Sheath weight: 2.5oz

Bix Black Item Number 30-001849 UPC Code 0-13658-16337-9