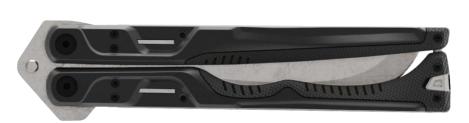

# DOUBLEDOWN

Tough work demands tough tools. The American-made Doubledown Folding Machete is the tough tool for jobs across the spectrum. Delivering full function at half the size, the Doubledown stows compactly and easily in a pack, on a belt, or attached to MOLLE webbing. Its patent pending QuadLock System engages in 3 positions ensuring safe operation under varying levels of stress. When splitting is needed, the forward jimping enables efficient batoning. The ergonomic design strengthens users to work harder and longer. With a weight-forward design, each swing delivers additional impact for your effort making chopping a task any user can marshal. A slight recurve in the blade provides a protected edge near the handle for carving and shaving tasks typically accomplished with a knife, accompanies by a handle region designed to choke up and handle the tool as a knife.

### FEATURES

- 420HC recurve blade
- QuadLock locking system
- Two handling positions
- Baton jimping
- Stability bar
- Overstrike guard
- MOLLE or belt-carry sheath

### SPECS

- Blade length: 6.75"
- Overall length: 15.1"
- Weight: 18 ounces

Item Number 30-001536N

UPC Code 0-13658-15547-3

USA MADE SEE MAX