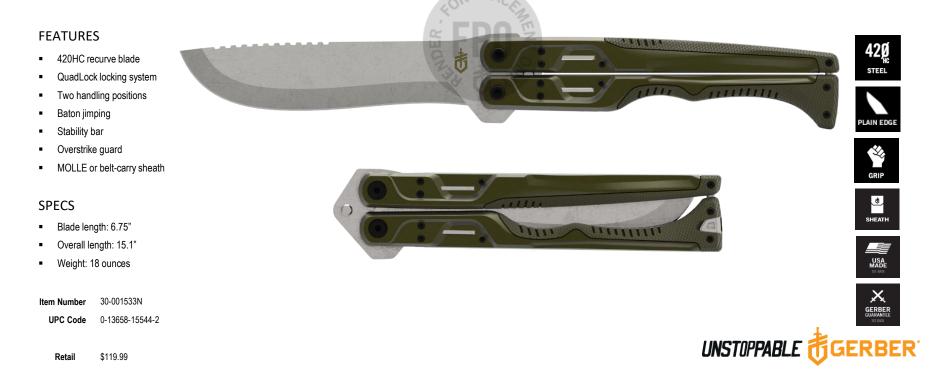

# DOUBLEDOWN

Tough work demands tough tools. The American-made Doubledown Folding Machete is the tough tool for jobs across the spectrum. Delivering full function at half the size, the Doubledown stows compactly and easily in a pack, on a belt, or attached to MOLLE webbing. Its patent pending QuadLock System engages in 3 positions ensuring safe operation under varying levels of stress. When splitting is needed, the forward jimping enables efficient batoning. The ergonomic design strengthens users to work harder and longer. With a weight-forward design, each swing delivers additional impact for your effort making chopping a task any user can marshal. A slight recurve in the blade provides a protected edge near the handle for carving and shaving tasks typically accomplished with a knife, accompanies by a handle region designed to choke up and handle the tool as a knife.

### FEATURES

- 420HC recurve blade
- QuadLock locking system
- Two handling positions
- Baton jimping
- Stability bar
- Overstrike guard
- MOLLE or belt-carry sheath

### SPECS

- Blade length: 6.75"
- Overall length: 15.1"
- Weight: 18 ounces

Item Number 30-001536N

UPC Code 0-13658-15547-3

USA MADE SEE MAX