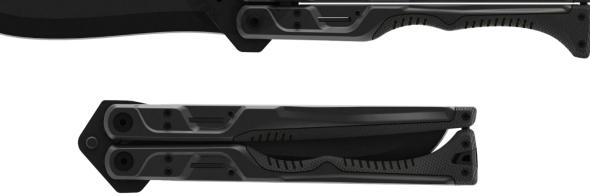

# DOUBLEDOWN

Tough work demands tough tools. The American-made Doubledown Folding Machete is the tough tool for jobs across the spectrum. Delivering full function at half the size, the Doubledown stows compactly and easily in a pack, on a belt, or attached to MOLLE webbing. Its patent pending QuadLock System engages in 3 positions ensuring safe operation under varying levels of stress. When splitting is needed, the forward jimping enables efficient batoning. The ergonomic design strengthens users to work harder and longer. With a weight-forward design, each swing delivers additional impact for your effort making chopping a task any user can marshal. A slight recurve in the blade provides a protected edge near the handle for carving and shaving tasks typically accomplished with a knife, accompanies by a handle region designed to choke up and handle the tool as a knife.

#### FEATURES

- 420HC recurve blade
- QuadLock locking system
- Two handling positions
- Baton jimping
- Stability bar
- Overstrike guard
- MOLLE or belt-carry sheath

#### SPECS

- Blade length: 6.75"
- Overall length: 15.1"
- Weight: 18 ounces

Item Number 30-001530N

UPC Code 0-13658-15541-1

42Ǿ

STEEL

AIN EDG

× V