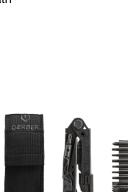

## **MULTI-TOOL + SHEATH**

The Center-Drive Black offers uncompromising performance through revolutionary design, now with one hand opening strap cutter. The innovative center-axis driver opens to align like a real screw driver, yielding maximum torque and rotation. No productivity is sacrificed with the addition of a 2.5" internal partially serrated blade and one-thumb opening sliding jaws. Full size, real tools - the multi-tool just got a reality check. Available w/ an M4 compatible bit set and, Berry Compliant sheath options.

- Awl, File
- Magnetic Flathead and Phillips Bits

STAINLESS

STEEL

SHEATH

- MOLLE-Compatible Sheath
- M4 Bit Included in Set
- Closed Length: 4.7
- Open Length: 6.6"
- Weight" 9.5oz

- t Black Oxide W/M4 Bit Set MOLLE BERRY – Coyote
  - C