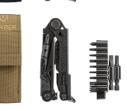

## **MULTI-TOOL + SHEATH**

The Center-Drive Black offers uncompromising performance through revolutionary design, now with one hand opening strap cutter. The innovative center-axis driver opens to align like a real screw driver, yielding maximum torque and rotation. No productivity is sacrificed with the addition of a 2.5" internal partially serrated blade and one-thumb opening sliding jaws. Full size, real tools - the multi-tool just got a reality check. Available w/ an M4 compatible bit set and, Berry Compliant sheath options.

- Awl, File
- Magnetic Flathead and Phillips Bits

STAINLESS

STEEL

SHEATH

- MOLLE-Compatible Sheath
- M4 Bit Included in Set
- Closed Length: 4.7
- Open Length: 6.6"
- Weight" 9.5oz

- t Black Oxide W/M4 Bit Set MOLLE BERRY – Coyote
  - C