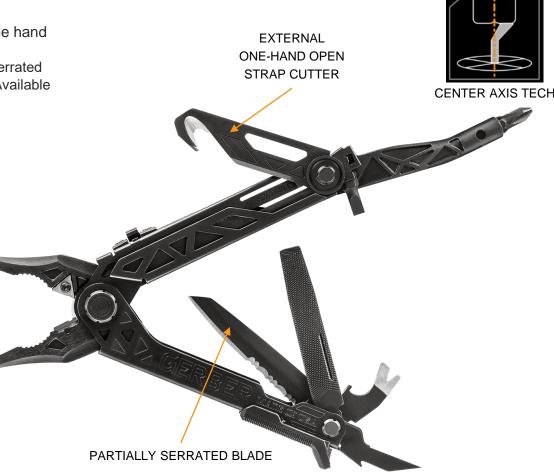

## **CENTER-DRIVE® RESCUE**

## **MULTI-TOOL + SHEATH**

The Center-Drive Black offers uncompromising performance through revolutionary design, now with one hand opening strap cutter. The innovative center-axis driver opens to align like a real screw driver, yielding maximum torque and rotation. No productivity is sacrificed with the addition of a 2.5" internal partially serrated blade and one-thumb opening sliding jaws. Full size, real tools - the multi-tool just got a reality check. Available w/ an M4 compatible bit set and, Berry Compliant sheath options.

## ► CENTER AXIS TECH™

- One-hand open strap cutter
- One-Thumb Opening System
- Spring-Loaded Needlenose Pliers with X-Channel Rail System
- Rotatable Carbide Wire Cutters & Strippers
- Full-Size 2.5" Partially Serrated Blade
- Magnetic 3.2" Center-Axis Bit Driver
- Pry Bar w/ Nail Puller & Bottle Opener