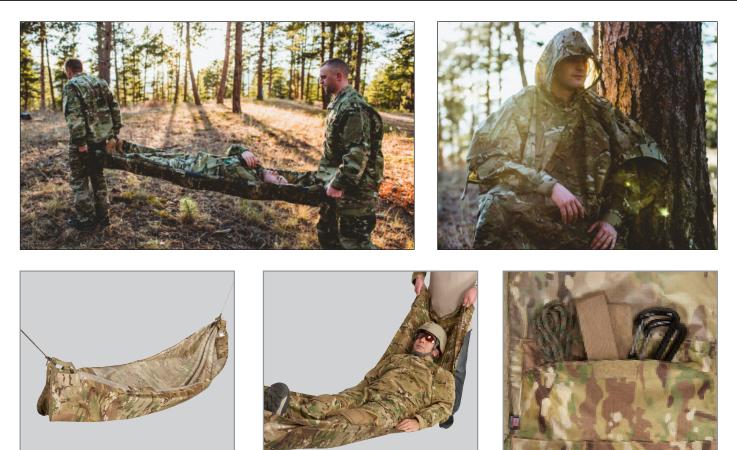

## ANT PATENT PENDING

The brand new Kelty Fieldcraft Poncho incorporates four separate functions:

- + Poncho
- + Litter/Stretcher
- + Hammock
- + Shelter

Manufactured 100% Berry Amendment compliant.

- + Carry Handle for drag or two person
- + Sleeves for longer haul with litter poles (poles not included)

### НАММОСК

LITTER

+ Webbing, rope and carabiners included

+ Quickly and easily sets up

#### SHELTER

- + Attached multiple Kelty Fieldcrafts for larger shelters
- + Seal off hood for best inclement weather protection
- + Rope included

| SPECIFICATIONS                                      |                                                                                                                  |                          |                 |                 |
|-----------------------------------------------------|------------------------------------------------------------------------------------------------------------------|--------------------------|-----------------|-----------------|
| COLORWAY / SKU                                      | MATERIAL                                                                                                         | WEIGHT                   | LENGTH          | WIDTH           |
| MultiCam<br>SKU: MAP550118<br>NSN: 8340-01-690-3105 | The Kelty Fieldcraft is made with durable,<br>fully waterproof PU coated 70 denier Nylon<br>CPAI -84 FR treated. | 1 lbs 10 oz /<br>0.73 kg | 86 in<br>218 cm | 54 in<br>137 cm |