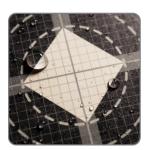

25 METER MULTIPURPOSE MIL TARGET

| ///                    |     |                                                           | o o         | 9                     |                   |
|------------------------|-----|-----------------------------------------------------------|-------------|-----------------------|-------------------|
| 0                      |     |                                                           |             |                       | 0                 |
|                        |     |                                                           |             | 1                     |                   |
|                        |     |                                                           |             |                       |                   |
| 1000                   | 000 | 0                                                         | 0           | AT TRUE DIS           | TANCE             |
| WEAPON<br>EACH BLOCK E |     | RED ZEROED UNT<br>RAD AN (MIL) AT 25<br>ELEVATION IN<br>2 | METERS WITH | BOLD LINES<br>WINDAGE | EIN MILS  2  2  7 |

## 25M MULTIPURPOSE TARGET, MIL GRID

ITEM Nº 9130

"True-MIL" grid provides long-needed solution for milliradian-adjusted aiming devices.

At last, a zeroing target dedicated to mil-adjusted aiming devices. The 9130 is printed with a 1/10-MIL grid (at 25 meters) that enables precise and efficient adjustments with no conversion required. A reference table refreshes the shooter on the appropriate increment and direction of adjustment for common aiming devices. Leading lines and a central diamond clearly define the point of aim, and intuitive scoring rings expand the utility of the target for various marksmanship exercises. Durable and weatherproof *Rite in the Rain* cardstock holds up under rain and through abuse to deliver well-defined groups, no matter the conditions.

Rite in the Rain cardstock is tough and weatherproof for poor range conditions.